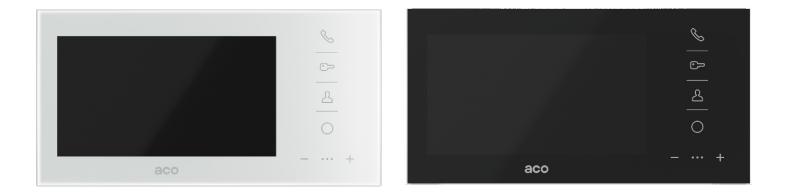

**INS-MP7** - Handsfree digital video monitor with glass front, 7" display and functional touch icons

INS-MP7 video monitors are modern devices designed with attention to smallest details, the design of which corresponds to modern trends and all customer demands. The modern, scratch-resistant flat glass front and high functionality allows for versatile use of these devices in various types of investments.

The devices are available in white and black.

Compatible with digital control panels and panels from groups: CDNP, Inspiro and Familio P/PV

| INS-MP7 WH, INS-MP7 BK                                                                                                                                                                                                                                                                                                                                                                                                                                                                                                                                                                                                                                                                                                                                                                                                                                                                          |
|-------------------------------------------------------------------------------------------------------------------------------------------------------------------------------------------------------------------------------------------------------------------------------------------------------------------------------------------------------------------------------------------------------------------------------------------------------------------------------------------------------------------------------------------------------------------------------------------------------------------------------------------------------------------------------------------------------------------------------------------------------------------------------------------------------------------------------------------------------------------------------------------------|
| Digital video inside unit, handsfree with a glass front and 7" colour display                                                                                                                                                                                                                                                                                                                                                                                                                                                                                                                                                                                                                                                                                                                                                                                                                   |
| Glass, ABS rear housing                                                                                                                                                                                                                                                                                                                                                                                                                                                                                                                                                                                                                                                                                                                                                                                                                                                                         |
| 237x121x25                                                                                                                                                                                                                                                                                                                                                                                                                                                                                                                                                                                                                                                                                                                                                                                                                                                                                      |
| Surface mounted                                                                                                                                                                                                                                                                                                                                                                                                                                                                                                                                                                                                                                                                                                                                                                                                                                                                                 |
| White (WH)<br>Black (BK)                                                                                                                                                                                                                                                                                                                                                                                                                                                                                                                                                                                                                                                                                                                                                                                                                                                                        |
| Headset-free, hands-free                                                                                                                                                                                                                                                                                                                                                                                                                                                                                                                                                                                                                                                                                                                                                                                                                                                                        |
| 7" colour LCD                                                                                                                                                                                                                                                                                                                                                                                                                                                                                                                                                                                                                                                                                                                                                                                                                                                                                   |
| Digital PV system:<br>UTP cat. 5e/6                                                                                                                                                                                                                                                                                                                                                                                                                                                                                                                                                                                                                                                                                                                                                                                                                                                             |
| 15VDC / 460 mA                                                                                                                                                                                                                                                                                                                                                                                                                                                                                                                                                                                                                                                                                                                                                                                                                                                                                  |
| ~0,2W                                                                                                                                                                                                                                                                                                                                                                                                                                                                                                                                                                                                                                                                                                                                                                                                                                                                                           |
| The " Circle" button (Function button F2):<br>- on the system bus                                                                                                                                                                                                                                                                                                                                                                                                                                                                                                                                                                                                                                                                                                                                                                                                                               |
| 1 x Rj45 socket<br>3 x ARK screw connectors<br>audio and power line connection<br>1 x ARK "RING" screw connector<br>connection of NO contact, e.g. "bell" button - doorbell function (activated after a short circuit to GND of the system)<br>1 x to connect a second independent 100 Ohm/1Vp-p, differential /UTP camera (use for example CDNVS-60)                                                                                                                                                                                                                                                                                                                                                                                                                                                                                                                                           |
| modern, flat, front made of glass with functional touch icons scratch-resistant, easy to keep clean illuminated touch icons home automation: control of external devices, e.g. gate, barrier, roller shutters, lighting (some models of control panels or panels require an optional CDN-I/O relay module) opening or controlling the home automation without answering the call a colorful, sharp image hands-free rational control clear, interference-free sound intuitive and comfortable to use full privacy of the connection possibility to trigger the image preview in standby mode possibility to operate several monitors at one address doorbell function (RING) automatic switching on of the view from the second camera when the ringing function is called (RING) optical signaling call signaling auto-opening function (after detecting the ringing, the door will be opened) |
|                                                                                                                                                                                                                                                                                                                                                                                                                                                                                                                                                                                                                                                                                                                                                                                                                                                                                                 |