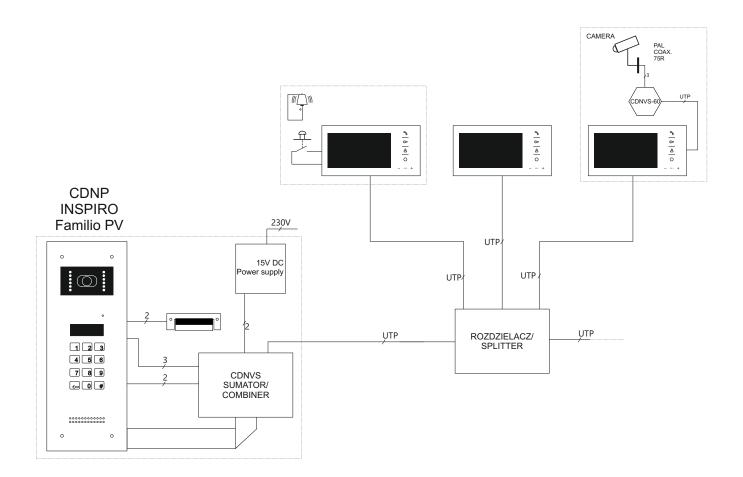

The devices are available in white and black.

Compatible with digital control panels and panels from groups: CDNP, Inspiro and Familio P/PV

| INS-MP7 WH, INS-MP7 BK                                                                                                                                                                                                                                                                                                                                                                                                                                                                                                                                                                                                                                                                                                                                                                                                                                                                          |
|-------------------------------------------------------------------------------------------------------------------------------------------------------------------------------------------------------------------------------------------------------------------------------------------------------------------------------------------------------------------------------------------------------------------------------------------------------------------------------------------------------------------------------------------------------------------------------------------------------------------------------------------------------------------------------------------------------------------------------------------------------------------------------------------------------------------------------------------------------------------------------------------------|
| Digital video inside unit, handsfree with a glass front and 7" colour display                                                                                                                                                                                                                                                                                                                                                                                                                                                                                                                                                                                                                                                                                                                                                                                                                   |
| Glass, ABS rear housing                                                                                                                                                                                                                                                                                                                                                                                                                                                                                                                                                                                                                                                                                                                                                                                                                                                                         |
| 237x121x25                                                                                                                                                                                                                                                                                                                                                                                                                                                                                                                                                                                                                                                                                                                                                                                                                                                                                      |
| Surface mounted                                                                                                                                                                                                                                                                                                                                                                                                                                                                                                                                                                                                                                                                                                                                                                                                                                                                                 |
| White (WH)<br>Black (BK)                                                                                                                                                                                                                                                                                                                                                                                                                                                                                                                                                                                                                                                                                                                                                                                                                                                                        |
| Headset-free, hands-free                                                                                                                                                                                                                                                                                                                                                                                                                                                                                                                                                                                                                                                                                                                                                                                                                                                                        |
| 7" colour LCD                                                                                                                                                                                                                                                                                                                                                                                                                                                                                                                                                                                                                                                                                                                                                                                                                                                                                   |
| Digital PV system:<br>UTP cat. 5e/6                                                                                                                                                                                                                                                                                                                                                                                                                                                                                                                                                                                                                                                                                                                                                                                                                                                             |
| 15VDC / 460 mA                                                                                                                                                                                                                                                                                                                                                                                                                                                                                                                                                                                                                                                                                                                                                                                                                                                                                  |
| ~0,2W                                                                                                                                                                                                                                                                                                                                                                                                                                                                                                                                                                                                                                                                                                                                                                                                                                                                                           |
| The " Circle" button (Function button F2):<br>- on the system bus                                                                                                                                                                                                                                                                                                                                                                                                                                                                                                                                                                                                                                                                                                                                                                                                                               |
| 1 x Rj45 socket<br>3 x ARK screw connectors<br>audio and power line connection<br>1 x ARK "RING" screw connector<br>connection of NO contact, e.g. "bell" button - doorbell function (activated after a short circuit to GND of the system)<br>1 x to connect a second independent 100 Ohm/1Vp-p, differential /UTP camera (use for example CDNVS-60)                                                                                                                                                                                                                                                                                                                                                                                                                                                                                                                                           |
| modern, flat, front made of glass with functional touch icons scratch-resistant, easy to keep clean illuminated touch icons home automation: control of external devices, e.g. gate, barrier, roller shutters, lighting (some models of control panels or panels require an optional CDN-I/O relay module) opening or controlling the home automation without answering the call a colorful, sharp image hands-free rational control clear, interference-free sound intuitive and comfortable to use full privacy of the connection possibility to trigger the image preview in standby mode possibility to operate several monitors at one address doorbell function (RING) automatic switching on of the view from the second camera when the ringing function is called (RING) optical signaling call signaling auto-opening function (after detecting the ringing, the door will be opened) |
|                                                                                                                                                                                                                                                                                                                                                                                                                                                                                                                                                                                                                                                                                                                                                                                                                                                                                                 |