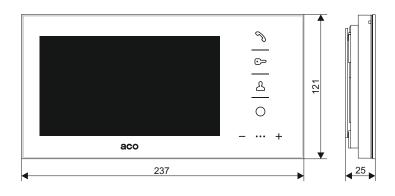

The devices are available in white and black.

Compatible with digital control panels and panels from groups: CDNP, Inspiro and Familio P/PV

| INS-MP7 WH, INS-MP7 BK                                                                                                                                                                                                                                                                                                                                                                                                                                                                                                                                                                                                                                                                                                                                                                                                                                                                          |
|-------------------------------------------------------------------------------------------------------------------------------------------------------------------------------------------------------------------------------------------------------------------------------------------------------------------------------------------------------------------------------------------------------------------------------------------------------------------------------------------------------------------------------------------------------------------------------------------------------------------------------------------------------------------------------------------------------------------------------------------------------------------------------------------------------------------------------------------------------------------------------------------------|
| Digital video inside unit, handsfree with a glass front and 7" colour display                                                                                                                                                                                                                                                                                                                                                                                                                                                                                                                                                                                                                                                                                                                                                                                                                   |
| Glass, ABS rear housing                                                                                                                                                                                                                                                                                                                                                                                                                                                                                                                                                                                                                                                                                                                                                                                                                                                                         |
| 237x121x25                                                                                                                                                                                                                                                                                                                                                                                                                                                                                                                                                                                                                                                                                                                                                                                                                                                                                      |
| Surface mounted                                                                                                                                                                                                                                                                                                                                                                                                                                                                                                                                                                                                                                                                                                                                                                                                                                                                                 |
| White (WH)<br>Black (BK)                                                                                                                                                                                                                                                                                                                                                                                                                                                                                                                                                                                                                                                                                                                                                                                                                                                                        |
| Headset-free, hands-free                                                                                                                                                                                                                                                                                                                                                                                                                                                                                                                                                                                                                                                                                                                                                                                                                                                                        |
| 7" colour LCD                                                                                                                                                                                                                                                                                                                                                                                                                                                                                                                                                                                                                                                                                                                                                                                                                                                                                   |
| Digital PV system:<br>UTP cat. 5e/6                                                                                                                                                                                                                                                                                                                                                                                                                                                                                                                                                                                                                                                                                                                                                                                                                                                             |
| 15VDC / 460 mA                                                                                                                                                                                                                                                                                                                                                                                                                                                                                                                                                                                                                                                                                                                                                                                                                                                                                  |
| ~0,2W                                                                                                                                                                                                                                                                                                                                                                                                                                                                                                                                                                                                                                                                                                                                                                                                                                                                                           |
| The " Circle" button (Function button F2):<br>- on the system bus                                                                                                                                                                                                                                                                                                                                                                                                                                                                                                                                                                                                                                                                                                                                                                                                                               |
| 1 x Rj45 socket<br>3 x ARK screw connectors<br>audio and power line connection<br>1 x ARK "RING" screw connector<br>connection of NO contact, e.g. "bell" button - doorbell function (activated after a short circuit to GND of the system)<br>1 x to connect a second independent 100 Ohm/1Vp-p, differential /UTP camera (use for example CDNVS-60)                                                                                                                                                                                                                                                                                                                                                                                                                                                                                                                                           |
| modern, flat, front made of glass with functional touch icons scratch-resistant, easy to keep clean illuminated touch icons home automation: control of external devices, e.g. gate, barrier, roller shutters, lighting (some models of control panels or panels require an optional CDN-I/O relay module) opening or controlling the home automation without answering the call a colorful, sharp image hands-free rational control clear, interference-free sound intuitive and comfortable to use full privacy of the connection possibility to trigger the image preview in standby mode possibility to operate several monitors at one address doorbell function (RING) automatic switching on of the view from the second camera when the ringing function is called (RING) optical signaling call signaling auto-opening function (after detecting the ringing, the door will be opened) |
|                                                                                                                                                                                                                                                                                                                                                                                                                                                                                                                                                                                                                                                                                                                                                                                                                                                                                                 |